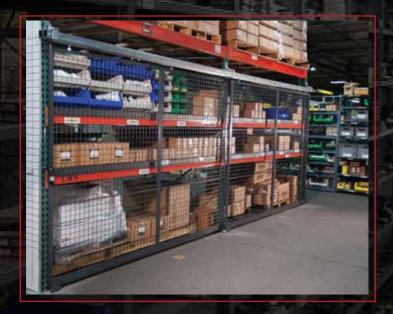

# RackBack<sup>®</sup> Safety Panels

Prevent falling items with RackBack panels. Modular sized panels mount directly and quickly to pallet rack.

- Protect personnel while containing inventory
- Stock panels ship within 48 hours of order
- Panel frames feature adjustable holes
- Offset brackets allow pallets to overhang beams
- 2" square 10 gauge welded wire mesh
- 1-1/4" x 1-1/4" x 13 gauge angle frame
- Our "Above the Top" kit allows panels to extend above the top of the rack beam
- 1. 10/wide papels in one fact ingramor
- 1' 10' wide panels in one foot increments
- 4' & 5' high panels
- Custom sizes available

RackBack® Safety Panels mount to the back of pallet racks stopping items from falling. Protect personnel while containing inventory.