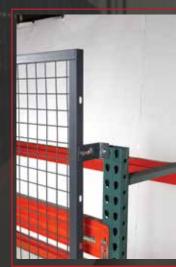

#### **Offset Brackets**

**BR1PK** - Flush Mount **BR4PK** - 1-5/8" to 3-1/4" Offset **BR7PK** - 4-3/8" to 6" Offset