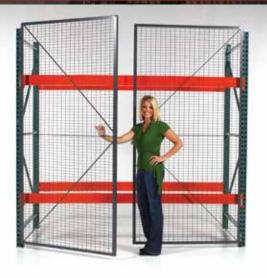

## Pallet Rack Enclosures

Complete enclosure consists of panels on the back & ends with access doors on the front
Secure and control high value inventory

## Hinge Doors

WireCrafters stocks double hinge doors that are 8' wide in 8' & 10' heights. We can manufacture doors up to 12' wide x 20' high. On oversized doors we provide our own door posts that anchor directly to the floor.

### Slide Doors

Sliding doors mount directly to the pallet rack uprights & are sized from 8' x 8' up to 12' x 20' high. Unlike double hinge doors, sliding doors use minimal aisle space and are ideal for areas with smaller aisle clearance.