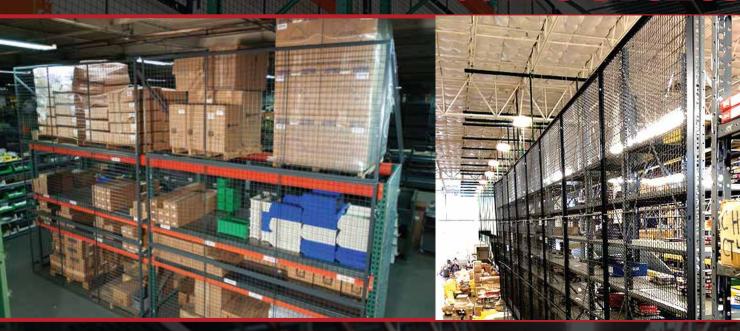

# RackBack<sup>®</sup> Safety Panels

Prevent falling items with RackBack panels. Modular sized panels mount directly and quickly to pallet rack.

- Protect personnel while containing inventory
- Stock panels ship within 48 hours of order
- Panel frames feature adjustable holes
- Offset brackets allow pallets to overhang beams
- 2" square 10 gauge welded wire mesh
- 1-1/4" x 1-1/4" x 13 gauge angle frame
- Our "Above the Top" kit allows panels to extend above the top of the rack beam
- 1. 10/wide papels in one fact ingramor
- 1' 10' wide panels in one foot increments
- 4' & 5' high panels
- Custom sizes available

RackBack® Safety Panels mount to the back of pallet racks stopping items from falling. Protect personnel while containing inventory.

## Pallet Rack Enclosures

Complete enclosure consists of panels on the back & ends with access doors on the front
Secure and control high value inventory