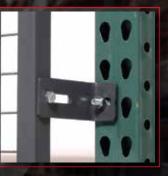

#### **Offset Brackets**

**BR1PK** - Flush Mount **BR4PK** - 1-5/8" to 3-1/4" Offset **BR7PK** - 4-3/8" to 6" Offset