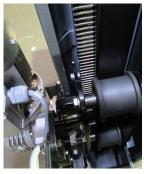

m size of the pallet: 48" x 80" (93" Diagonal)
- Maximum loading weight: 4400lbs
- Electromagnetic brake for film stretching
- Photocell for pallet height detection
- Safety stop at the base of the carriage
- Stop at 0 position
- Power board IP54
- 4 digit display
- 2 access keys (including lock mode)
- Many parameters available at upper password level
- Reinforcing operation
- 3 working cycles: ascent/descent; topsheet; only ascent
- 9 wrap programs can be saved by the customer
- 9 additional recordable playback cycles can be saved
- 3 year warranty

# **Adjustable parameters by the control panel:** cycle selection, bottom turns, top turns, rotation

speed, carriage speed going up, carriage speed going down, film tension.



**Electromagnetic film tension** with easy film threading

99"



Rack & Pinion carriage drive system for added reliability

#### **Available Options**

- Integrated Scale
- Loading Ramp
- Top Press
- Photocell for Dark Loads
- Upgrade to the SWM-SA-850PS for 250% power film pre-stretch.







www.handleitinc.com Ph: 800-236-1080