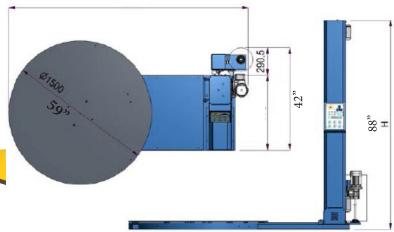

## **HANDLE-IT®** SA Series

Full Set of Functions & Options

Electronic Film Tension

100 max average pallets per day!

| Technical Specifications |                          |
|--------------------------|--------------------------|
| Wran Hoight              | 86"                      |
| Wrap Height              | 00                       |
| Turntable Diameter       | 59"                      |
| Max Pallet Size          | 48" x 80" (93" Diagonal) |
| Turntable Height         | 3"                       |
| Weight Capacity          | 4,400 lbs                |
| Electronic Film Tension  | Variable                 |
| Power Supply             | 110V, 10 Amp             |
| Total Machine Footprint  | 93" long x 60" wide      |
| Machine Weight           | 600 lbs                  |
| Turntable Speed          | 13 RPM                   |

#### **Product Specifications**

- Electronic printed circuit board for the management of the cycle
- Frequency controller for turntable speed adjustment (from 3 to 13 RpM)
- Frequency controller for carriage speed adjustment (speed going up and speed going down can be set differently)
- Turntable size 59"
- Maximum wrapping height: 86"
- Maximum size of the pallet: 48" x 80" (93" Diagonal)
- Maximum loading weight: 4400lbs
- Electromagnetic brake for film stretching
- Photocell for pallet height detection
- Safety stop at the base of the carriage
- Stop at 0 position
- Power board IP54
- 4 digit display
- 2 access keys (including lock mode)
- Many parameters available at upper password level
- Reinforcing operation
- 3 working cycles: ascent/descent; topsheet; only ascent
- 9 wrap programs can be saved by the customer
- 9 additional recordable playback cycles can be saved
- 3 year warranty