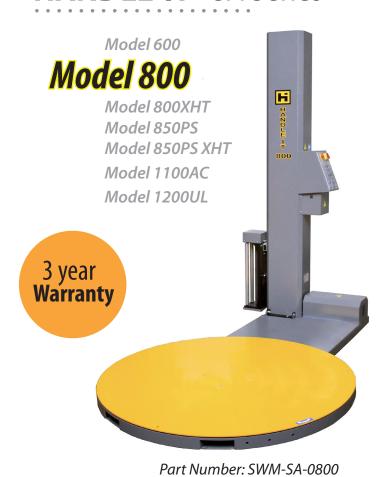

## **HANDLE-IT®** SA Series

Full Set of Functions & Options

Electronic Film Tension

100 max average pallets per day!

| Technical Specifications |                          |
|--------------------------|--------------------------|
| Wran Hoight              | 86"                      |
| Wrap Height              | 00                       |
| Turntable Diameter       | 59"                      |
| Max Pallet Size          | 48" x 80" (93" Diagonal) |
| Turntable Height         | 3"                       |
| Weight Capacity          | 4,400 lbs                |
| Electronic Film Tension  | Variable                 |
| Power Supply             | 110V, 10 Amp             |
| Total Machine Footprint  | 93" long x 60" wide      |
| Machine Weight           | 600 lbs                  |
| Turntable Speed          | 13 RPM                   |

#### Handle-It® Model 800

The Handle-It® *Model 800* offers top-of-the-line functions and features at a great price. It is ideal for those who are looking for an efficient machine capable of handling moderate to high volumes of pallets per day.

Standard features on the 800 include 86" max wrap height, user-friendly control panel, variable electronic film tension, and many other elements cleverly designed to make this unit a must-have in any facility looking to improve and streamline their packaging operations.

#### **Product Specifications**

- Electronic printed circuit board for the management of the cycle
- Frequency controller for turntable speed adjustment (from 3 to 13 RpM)
- Frequency controller for carriage speed adjustment (speed going up and speed going down can be set differently)
- Turntable size 59"
- Maximum wrapping height: 86"
- Maximum size of the pallet: 48" x 80" (93" Diagonal)
- Maximum loading weight: 4400lbs
- Electromagnetic brake for film stretching
- Photocell for pallet height detection
- Safety stop at the base of the carriage
- Stop at 0 position
- Power board IP54
- 4 digit display
- 2 access keys (including lock mode)
- Many parameters available at upper password level
- Reinforcing operation
- 3 working cycles: ascent/descent; topsheet; only ascent
- 9 wrap programs can be saved by the customer
- 9 additional recordable playback cycles can be saved
- 3 year warranty