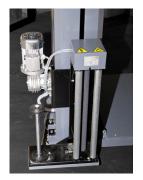

# **Adjustable parameters by the control panel:** cycle selection, bottom turns, top turns, rotation

speed, carriage speed going up, carriage speed going down, film tension.

**Electromagnetic film tension** with easy film threading