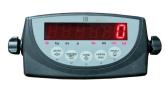

#### **Product Specifications**

- Electronic printed circuit board for the management of the cycle
- Frequency controller for turntable speed adjustment (from 3 to 13 RpM)
- Frequency controller for carriage speed adjustment (speed going up and speed going down can be set differently)
- Turntable size 59"
- Maximum wrapping height: 86"
- Maximum size of the pallet: 48" x 80" (93" Diagonal)
- Maximum loading weight: 4400lbs
- Electromagnetic brake for film stretching
- Photocell for pallet height detection
- Safety stop at the base of the carriage
- Stop at 0 position
- Power board IP54
- 4 digit display
- 2 access keys (including lock mode)
- Many parameters available at upper password level
- Reinforcing operation
- 3 working cycles: ascent/descent; topsheet; only ascent
- 9 wrap programs can be saved by the customer
- 9 additional recordable playback cycles can be saved
- 3 year warranty

# **Adjustable parameters by the control panel:** cycle selection, bottom turns, top turns, rotation

speed, carriage speed going up, carriage speed going down, film tension.

**Electromagnetic film tension** with easy film threading